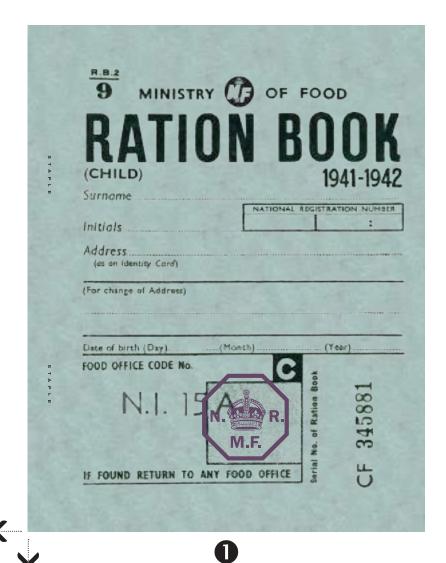

## MAKE YOUR OWN RATION BOOK

During the Second World War food was in short supply.
Rationing was introduced to ensure each person got a fair share. Ration Books were issued, and people were told to register with their local shopkeepers or 'retailers'.
The coupons inside were used when purchasing a weekly allowance of food at the same shop every week. Children under five had green ration books.
Children aged 5–16 were issued with a blue ration book.

This is the front page of your blue Ration Book. Write your **Surname**, **Initials**, **Address** and **Date of Birth** on this page and carefully cut it out.

Children received special rations of Milk, Cod Liver Oil and Fruit Juice with extra coupons in their blue Ration Book. Cut out this page of coupons for Orange Juice.