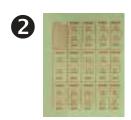

Write down the names of shops you visit to buy Milk, Meat, Eggs, Fats (butter, margarine and lard), Cheese, Bacon and Sugar. Cut out this page.

4

Cut out pages **4** and **5** and place your five pages together in the correct order. Turn page **5** around the other way so it is facing outwards.

2

3

MEAT 20 St 30 H 15 EGGS 30 31 33 FATS CHEESE BACON SUGAR GRID CHILD R 4 6