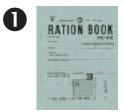

This is the front page of your blue Ration Book. Write your **Surname**, **Initials**, **Address** and **Date of Birth** on this page and carefully cut it out.

Children received special rations of Milk, Cod Liver Oil and Fruit Juice with extra coupons in their blue Ration Book. Cut out this page of coupons for Orange Juice.